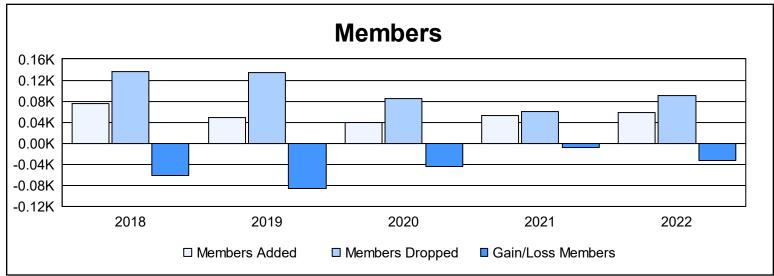

District 14 E As of June 2022 Cumulative

| Year      | New<br>Clubs | Dropped<br>Clubs | Gain/<br>Loss<br>Clubs | New<br>Members | Charter<br>Members | Reinstate<br>Members | Transfer<br>Members | Total<br>Member<br>Added | Total<br>Members<br>Dropped | Gain/<br>Loss<br>Members |
|-----------|--------------|------------------|------------------------|----------------|--------------------|----------------------|---------------------|--------------------------|-----------------------------|--------------------------|
| 2017-2018 | 0            | 0                | 0                      | 66             | 2                  | 4                    | 3                   | 75                       | 136                         | -61                      |
| 2018-2019 | 0            | 1                | -1                     | 44             | 0                  | 3                    | 2                   | 49                       | 135                         | -86                      |
| 2019-2020 | 0            | 0                | 0                      | 39             | 0                  | 1                    | 0                   | 40                       | 85                          | -45                      |
| 2020-2021 | 0            | 0                | 0                      | 51             | 0                  | 1                    | 1                   | 53                       | 61                          | -8                       |
| 2021-2022 | 0            | 1                | -1                     | 52             | 0                  | 2                    | 5                   | 59                       | 91                          | -32                      |
| Average   | 0            | 0                | 0                      | 50             | 0                  | 2                    | 2                   | 55                       | 102                         | -46                      |