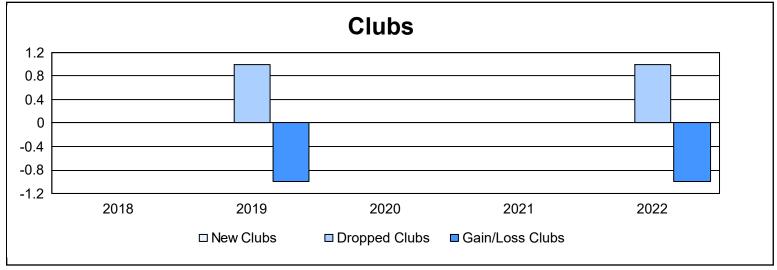

District 14 E As of June 2022 Cumulative

| Year      | New<br>Clubs | Dropped<br>Clubs | Gain/<br>Loss<br>Clubs | New<br>Members | Charter<br>Members | Reinstate<br>Members | Transfer<br>Members | Total<br>Member<br>Added | Total<br>Members<br>Dropped | Gain/<br>Loss<br>Members |
|-----------|--------------|------------------|------------------------|----------------|--------------------|----------------------|---------------------|--------------------------|-----------------------------|--------------------------|
| 2017-2018 | 0            | 0                | 0                      | 66             | 2                  | 4                    | 3                   | 75                       | 136                         | -61                      |
| 2018-2019 | 0            | 1                | -1                     | 44             | 0                  | 3                    | 2                   | 49                       | 135                         | -86                      |
| 2019-2020 | 0            | 0                | 0                      | 39             | 0                  | 1                    | 0                   | 40                       | 85                          | -45                      |
| 2020-2021 | 0            | 0                | 0                      | 51             | 0                  | 1                    | 1                   | 53                       | 61                          | -8                       |
| 2021-2022 | 0            | 1                | -1                     | 52             | 0                  | 2                    | 5                   | 59                       | 91                          | -32                      |
| Average   | 0            | 0                | 0                      | 50             | 0                  | 2                    | 2                   | 55                       | 102                         | -46                      |